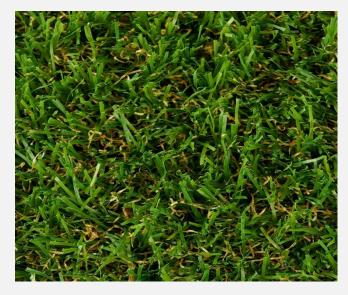

## **Aqua Pool 30**

Suitable for pool surroundings. Great drainage. Easy to clean. C shaped blade makes the grass stand up straight. Durable backing. UV stabilised will resist fading from sunlight. CSIRO tested to be free of harmful chemicals.

| PILE HEIGHT              | 30mm                                   |
|--------------------------|----------------------------------------|
| TURF GAUGE               | 9.525mm                                |
| DENSITY                  | 15,800                                 |
| DTEX                     | 15,800                                 |
| NUMBER OF<br>BACKING     | 2                                      |
| BACKING TYPES            | PP + Net (Polypropylene + Net)         |
| GLUE TYPE                | Latex                                  |
| YARN SHAPE               | С                                      |
| YARN TYPES               | PP + PE (Polypropylene + Polyethylene) |
| STRAIGHT YARN<br>COLOURS | Emerald Green and Olive Bi Color       |
| CURLY YARN<br>COLOURS    | Yellow                                 |
| PRODUCT WEIGHT           |                                        |
| WARRANTY                 | 10 Years                               |
| INFILL                   | 8kg – 10kg                             |