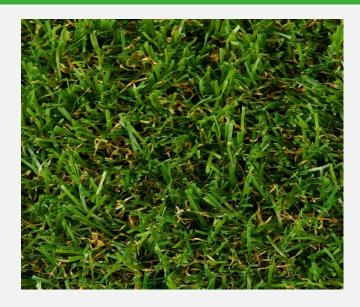

## **Summer Natural 25**

Soft lush grass with curly brown yarns for added realism. Double backing for extra durability. UV stabilised will resist fading from sunlight. Budget option for those looking to cover an area without breaking the bank. CSIRO tested to be free of harmful chemicals.