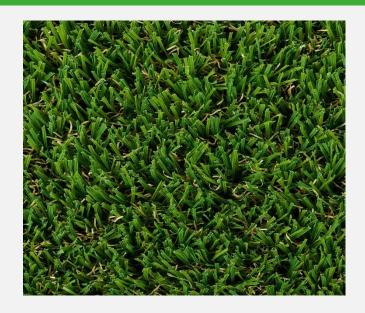

## **Summer Natural 40**

Soft lush grass with curly brown yarns for added realism. 'W' shaped blade which helps blade to stand upright. Double backing for extra durability. UV stabilised will resist fading from sunlight. Budget option for those looking to cover an area without breaking the bank. Free of lead and other harmful chemicals

| DII E LIEICUT            | 400000                                  |
|--------------------------|-----------------------------------------|
| PILE HEIGHT              | 40mm                                    |
| TURF GAUGE               | 9.525mm                                 |
| DENSITY                  | 16,800                                  |
| DTEX                     | 12,000                                  |
| NUMBER OF<br>BACKING     | 2                                       |
| BACKING TYPES            | PP + PP (Polypropylene + Polypropylene) |
| GLUE TYPE                | Latex                                   |
| YARN SHAPE               | W                                       |
| YARN TYPES               | PP + PE (Polypropylene + Polyethylene)  |
| STRAIGHT YARN<br>COLOURS | Emerald Green and Olive Green           |
| CURLY YARN<br>COLOURS    | Emerald Green + Dry Color               |
| PRODUCT WEIGHT           |                                         |
| WARRANTY                 | 10 Years                                |
| INFILL                   | 8kg – 10kg                              |